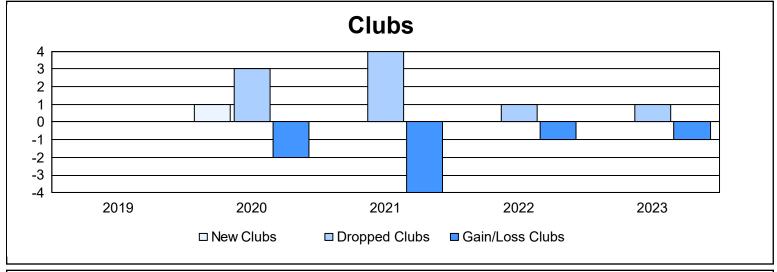

District 105SC As of June 2023 Cumulative

| Year      | New<br>Clubs | Dropped<br>Clubs | Gain/<br>Loss<br>Clubs | New<br>Members | Charter<br>Members | Reinstate<br>Members | Transfer<br>Members | Total<br>Member<br>Added | Total<br>Members<br>Dropped | Gain/<br>Loss<br>Members |
|-----------|--------------|------------------|------------------------|----------------|--------------------|----------------------|---------------------|--------------------------|-----------------------------|--------------------------|
| 2018-2019 | 0            | 0                | 0                      | 111            | 0                  | 0                    | 8                   | 119                      | 143                         | -24                      |
| 2019-2020 | 1            | 3                | -2                     | 66             | 24                 | 3                    | 18                  | 111                      | 162                         | -51                      |
| 2020-2021 | 0            | 4                | -4                     | 81             | 2                  | 2                    | 7                   | 92                       | 126                         | -34                      |
| 2021-2022 | 0            | 1                | -1                     | 103            | 0                  | 1                    | 6                   | 110                      | 158                         | -48                      |
| 2022-2023 | 0            | 1                | -1                     | 100            | 2                  | 2                    | 6                   | 110                      | 153                         | -43                      |
| Average   | 0            | 2                | -2                     | 92             | 6                  | 2                    | 9                   | 108                      | 148                         | -40                      |